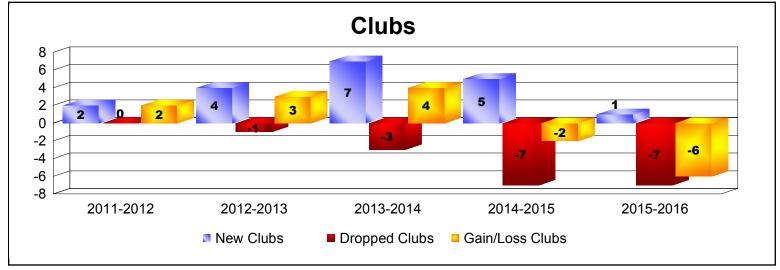

District 2 X2 As of June 2016 Cumulative

| Year      | New<br>Clubs | Dropped<br>Clubs | Gain/<br>Loss<br>Clubs | New<br>Members | Charter<br>Members | Reinstate<br>Members | Transfer<br>Members | Total<br>Member<br>Added | Total<br>Members<br>Dropped | Gain/<br>Loss<br>Members |
|-----------|--------------|------------------|------------------------|----------------|--------------------|----------------------|---------------------|--------------------------|-----------------------------|--------------------------|
| 2011-2012 | 2            | 0                | 2                      | 96             | 54                 | 8                    | 5                   | 163                      | -161                        | 2                        |
| 2012-2013 | 4            | -1               | 3                      | 92             | 97                 | 6                    | 8                   | 203                      | -169                        | 34                       |
| 2013-2014 | 7            | -3               | 4                      | 136            | 172                | 9                    | 11                  | 328                      | -251                        | 77                       |
| 2014-2015 | 5            | -7               | -2                     | 118            | 121                | 9                    | 13                  | 261                      | -331                        | -70                      |
| 2015-2016 | 1            | -7               | -6                     | 140            | 31                 | 8                    | 11                  | 190                      | -321                        | -131                     |
| Average   | 4            | -4               | 0                      | 116            | 95                 | 8                    | 10                  | 229                      | -247                        | -18                      |