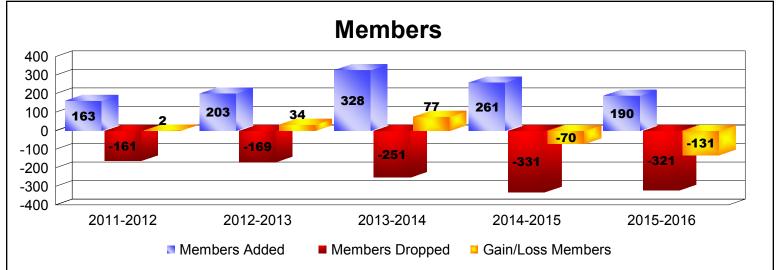

District 2 X2 As of June 2016 Cumulative

| Year      | New<br>Clubs | Dropped<br>Clubs | Gain/<br>Loss<br>Clubs | New<br>Members | Charter<br>Members | Reinstate<br>Members | Transfer<br>Members | Total<br>Member<br>Added | Total<br>Members<br>Dropped | Gain/<br>Loss<br>Members |
|-----------|--------------|------------------|------------------------|----------------|--------------------|----------------------|---------------------|--------------------------|-----------------------------|--------------------------|
| 2011-2012 | 2            | 0                | 2                      | 96             | 54                 | 8                    | 5                   | 163                      | -161                        | 2                        |
| 2012-2013 | 4            | -1               | 3                      | 92             | 97                 | 6                    | 8                   | 203                      | -169                        | 34                       |
| 2013-2014 | 7            | -3               | 4                      | 136            | 172                | 9                    | 11                  | 328                      | -251                        | 77                       |
| 2014-2015 | 5            | -7               | -2                     | 118            | 121                | 9                    | 13                  | 261                      | -331                        | -70                      |
| 2015-2016 | 1            | -7               | -6                     | 140            | 31                 | 8                    | 11                  | 190                      | -321                        | -131                     |
| Average   | 4            | -4               | 0                      | 116            | 95                 | 8                    | 10                  | 229                      | -247                        | -18                      |