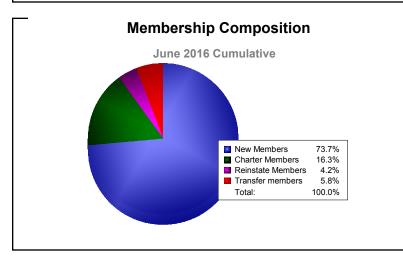

District 2 X2 As of June 2016 Cumulative

| Year      | New<br>Clubs | Dropped<br>Clubs | Gain/<br>Loss<br>Clubs | New<br>Members | Charter<br>Members | Reinstate<br>Members | Transfer<br>Members | Total<br>Member<br>Added | Total<br>Members<br>Dropped | Gain/<br>Loss<br>Members |
|-----------|--------------|------------------|------------------------|----------------|--------------------|----------------------|---------------------|--------------------------|-----------------------------|--------------------------|
| 2011-2012 | 2            | 0                | 2                      | 96             | 54                 | 8                    | 5                   | 163                      | -161                        | 2                        |
| 2012-2013 | 4            | -1               | 3                      | 92             | 97                 | 6                    | 8                   | 203                      | -169                        | 34                       |
| 2013-2014 | 7            | -3               | 4                      | 136            | 172                | 9                    | 11                  | 328                      | -251                        | 77                       |
| 2014-2015 | 5            | -7               | -2                     | 118            | 121                | 9                    | 13                  | 261                      | -331                        | -70                      |
| 2015-2016 | 1            | -7               | -6                     | 140            | 31                 | 8                    | 11                  | 190                      | -321                        | -131                     |
| Average   | 4            | -4               | 0                      | 116            | 95                 | 8                    | 10                  | 229                      | -247                        | -18                      |